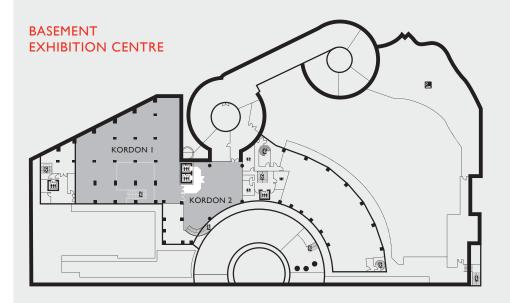

### LET USTAKE CARE OF THE DETAILS

We have plenty of space, 7.316 square metres to be precise. Our 19 meeting and conference rooms can accommodate up to 2.000 guests and are suitable for a wide array of formats and functions, be it a board meeting, conference, product launch or wedding. If you are looking to hold an event on more of a grand scale then our multi-purpose exhibition hall and a grand ballroom are ideal.

## **CAPACITY CHART**

| CAPACITY CHART               |             |            |      |     |             |                  |               |               |         |                    |                    |                      |
|------------------------------|-------------|------------|------|-----|-------------|------------------|---------------|---------------|---------|--------------------|--------------------|----------------------|
| MEETING ROOMS                | AREA<br>FT² | AREA<br>M² |      |     |             | THEATRE<br>STYLE | BOARD<br>ROOM | CLASS<br>ROOM | U-SHAPE | seating            | COCKTAIL           | COCKTAIL<br>PROLONGI |
| BASEMENT                     |             |            |      |     |             |                  |               |               |         |                    |                    |                      |
| Kordon I Exhibition Centre   | 11,506      | 1069       | 34   | 35  | 2.3         | -                | 60            | -             | -       | 420                | 850                | 750                  |
| Kordon 2 Exhibition Centre   | 4176        | 388        | 16   | 22  | 2.3         | -                | 32            | -             | -       | 180                | 350                | 250                  |
| Kordon I + 2                 | 15,682      | 1457       | -    | -   | -           | -                | -             | -             | -       | -                  | 1200               | 1000                 |
| GROUND LEVEL                 |             |            |      |     |             |                  |               |               |         |                    |                    |                      |
| Convention Centre Lobby      | 6996        | 650        | 34   | 16  | 2           | -                | -             | -             | -       | -                  | -                  | _                    |
| LEVEL I                      |             |            |      |     |             |                  |               |               |         |                    |                    |                      |
| Grand Efes I                 | 9579        | 890        | 30   | 32  | 4.4         | 750              | 60            | 300           | 80      | 600                | 750                | 650                  |
| Grand Efes 2                 | 3982        | 370        | 22   | 12  | 4           | 250              | 60            | 100           | 50      | 216                | 250                | 200                  |
| Grand Efes Foyer             | 2529        | 235        | 29   | 7   | 2.3         | _                |               |               |         | _                  | 150                | 100                  |
| Grand Efes I + 2 + Foyer     | 16,092      | 1495       | 20   | 9   | 2           |                  |               |               |         | 816                | 1150               | 950                  |
| Foyer                        | 4843        | 450        |      |     |             |                  |               |               |         | -                  | -                  | -                    |
| Elevator Foyer Level 2       | 3552        | 330        |      | _   | 2           |                  |               |               |         |                    | 200                | 150                  |
| LEVEL 3                      | 3332        |            |      |     |             |                  |               |               |         |                    | 200                | .30                  |
| Alsancak                     | 775         | 72         | 6    | 11  | 2.32        | _                | 11            |               |         |                    | _                  |                      |
|                              |             |            |      |     |             |                  |               |               | - 20    |                    |                    | - 40                 |
| Karsiyaka I                  | 818         | 76         | - 11 | 6   | 2.32        | 72               | 32            | 30            | 29      | 30                 | 60                 | 40                   |
| Karsiyaka 2                  | 871         | 78         | - 11 | 6   | 2.32        | 72               | 32            | 30            | 29      | 30                 | 60                 | 40                   |
| Karsiyaka 3                  | 785         | 73         | П    | 6   | 2.32        | 72               | 32            | 30            | 29      | 30                 | 60                 | 40                   |
| Karsiyaka I + 2 + 3          | 2474        | 227        | -    | -   | -           | -                | -             | -             | -       | 90                 | 170                | 120                  |
| Konak I                      | 581         | 54         | 7    | 6.5 | 2.65        | 24               | 12            | 12            | 12      | 16                 | 20                 | 15                   |
| Konak 2                      | 559         | 52         | 7    | 6.5 | 2.65        | 24               | 12            | 12            | 12      | 16                 | 20                 | 15                   |
| Konak I + 2                  | 1140        | 106        | -    | -   | -           | 48               | 32            | 24            | 24      | 32                 | 40                 | 30                   |
| Bergama I                    | 452         | 42         | 6    | 6   | 2.65        | 30               | 16            | 16            | 12      | 16                 | 15                 | 10                   |
| Bergama 2                    | 419         | 39         | 5    | 5   | 2.65        | 30               | 10            | -             | 10      | 16                 | 15                 | 10                   |
| Bergama 3                    | 387         | 36         | 6    | 5.5 | 2.65        | 25               | 10            | -             | 10      | 16                 | 15                 | 10                   |
| Bergama 2 + 3                | 806         | 75         | П    | 5   |             | 40               | 20            | 24            | 16      | 32                 | 30                 | 20                   |
| Didim                        | 1625        | 151        | -    | -   | 2.65        | 120              | 38            | 76            | 32      | 90                 | 120                | 100                  |
| Total Meeting Rooms          | 7272        | 673        | -    | -   | -           | 454              | 202           | 212           | 171     | 260                | 385                | 280                  |
| Petek Boardroom              | 968         | 90         | 13   | 6   | 2.6         | -                | 25            | -             | -       | -                  | -                  | -                    |
| Bayraklı Boardroom           | 667         | 62         | 9    | 5   | 2.6         | -                | 16            | -             | -       | -                  | -                  | -                    |
| Çankaya Boardroom            | 398         | 37         | 6    | 5   | 2.6         | -                | 10            | -             | -       | -                  | -                  | -                    |
| Total Meeting & Boardrooms   | 9,305       | 862        | -    | -   | -           | 1454             | 465           | 612           | 301     | 1676               | 2735               | 2230                 |
| Elevator Foyer Level 3       | 4843        | 450        | -    | -   | 2.4         | -                | -             | -             | -       | -                  | 300                | 250                  |
| Pantry/Café Meeting Level 3  | 968         | 110        | -    | -   | 3.25        | -                | -             | -             | -       | -                  | 70                 | 50                   |
| Alsancak Foyer Level 3       | 592         | 55         | -    | -   | 2           | -                | -             | -             | -       | -                  | 45                 | 30                   |
| Elevator Foyer Level 4       | 3982        | 370        | -    | -   | 2.4         | -                | -             | -             | -       | -                  | 250                | 200                  |
| LEVEL 5                      |             |            |      |     |             |                  |               |               |         |                    |                    |                      |
| Smyrna I                     | 5704        | 530        | -    | -   | 6.5         | 560              | 40            | 220           | 60      | 320                | 450                | 350                  |
| Smyrna 2                     | 2260        | 210        | _    | -   | 6.5         | 140              | 60            | 80            | 40      | 120                | 160                | 120                  |
| Smyrna I + 2                 | 7964        | 740        | _    | _   | 6.5         | 1000             | 100           | 400           | 100     | 456                | 610                | 470                  |
| Elevator Foyer Level 5       | 3982        | 370        |      | _   | 2.4         | -                | -             | -             | -       | -                  | 250                | 200                  |
| Smyrna Foyer                 | 3304        | 307        |      |     | 2.4         |                  |               |               |         |                    | 200                | 150                  |
| Total Convention Superficy   | 82,103      | 7316       |      |     | <b>2.</b> T |                  |               |               |         |                    | -                  | 130                  |
|                              | 02,103      | , 510      |      |     |             |                  |               |               |         |                    |                    |                      |
| GARDENS                      |             | 1000       |      |     |             |                  |               |               |         | 350                | F00                | 450                  |
| Palm Candar Correct          |             | 1000       | -    | -   | -           | -                | -             | -             | -       | 350                | 500                | 450                  |
| Palm Garden Grass Area       | -           |            |      |     |             |                  |               |               |         | 450                | 000                | 050                  |
| Palm Garden Stone Floor Area | -           | 750        | -    | -   | -           | -                | -             | -             | -       | 650                | 900                | 850                  |
|                              |             |            | -    | -   | -           | -                | -             | -             | -       | 650<br>1000<br>380 | 900<br>1400<br>600 | 850<br>1300<br>450   |