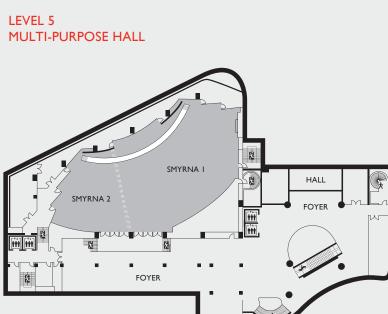

### LET USTAKE CARE OF THE DETAILS

We have plenty of space, 7.316 square metres to be precise. Our 19 meeting and conference rooms can accommodate up to 2.000 guests and are suitable for a wide array of formats and functions, be it a board meeting, conference, product launch or wedding. If you are looking to hold an event on more of a grand scale then our multi-purpose exhibition hall and a grand ballroom are ideal.

## **CAPACITY CHART**

| CAPACITY CHART               |             |            |      |     |             |                  |               |               |         |                    |                    |                      |
|------------------------------|-------------|------------|------|-----|-------------|------------------|---------------|---------------|---------|--------------------|--------------------|----------------------|
| MEETING ROOMS                | AREA<br>FT² | AREA<br>M² |      |     |             | THEATRE<br>STYLE | BOARD<br>ROOM | CLASS<br>ROOM | U-SHAPE | seating            | COCKTAIL           | COCKTAIL<br>PROLONGI |
| BASEMENT                     |             |            |      |     |             |                  |               |               |         |                    |                    |                      |
| Kordon I Exhibition Centre   | 11,506      | 1069       | 34   | 35  | 2.3         | -                | 60            | -             | -       | 420                | 850                | 750                  |
| Kordon 2 Exhibition Centre   | 4176        | 388        | 16   | 22  | 2.3         | -                | 32            | -             | -       | 180                | 350                | 250                  |
| Kordon I + 2                 | 15,682      | 1457       | -    | -   | -           | -                | -             | -             | -       | -                  | 1200               | 1000                 |
| GROUND LEVEL                 |             |            |      |     |             |                  |               |               |         |                    |                    |                      |
| Convention Centre Lobby      | 6996        | 650        | 34   | 16  | 2           | -                | -             | -             | -       | -                  | -                  | _                    |
| LEVEL I                      |             |            |      |     |             |                  |               |               |         |                    |                    |                      |
| Grand Efes I                 | 9579        | 890        | 30   | 32  | 4.4         | 750              | 60            | 300           | 80      | 600                | 750                | 650                  |
| Grand Efes 2                 | 3982        | 370        | 22   | 12  | 4           | 250              | 60            | 100           | 50      | 216                | 250                | 200                  |
| Grand Efes Foyer             | 2529        | 235        | 29   | 7   | 2.3         | _                |               |               |         | _                  | 150                | 100                  |
| Grand Efes I + 2 + Foyer     | 16,092      | 1495       | 20   | 9   | 2           |                  |               |               |         | 816                | 1150               | 950                  |
| Foyer                        | 4843        | 450        |      |     |             |                  |               |               |         | -                  | -                  | -                    |
| Elevator Foyer Level 2       | 3552        | 330        |      | _   | 2           |                  |               |               |         |                    | 200                | 150                  |
| LEVEL 3                      | 3332        |            |      |     |             |                  |               |               |         |                    | 200                | .30                  |
| Alsancak                     | 775         | 72         | 6    | 11  | 2.32        | _                | 11            |               |         |                    | _                  |                      |
|                              |             |            |      |     |             |                  |               |               | - 20    |                    |                    | - 40                 |
| Karsiyaka I                  | 818         | 76         | - 11 | 6   | 2.32        | 72               | 32            | 30            | 29      | 30                 | 60                 | 40                   |
| Karsiyaka 2                  | 871         | 78         | - 11 | 6   | 2.32        | 72               | 32            | 30            | 29      | 30                 | 60                 | 40                   |
| Karsiyaka 3                  | 785         | 73         | П    | 6   | 2.32        | 72               | 32            | 30            | 29      | 30                 | 60                 | 40                   |
| Karsiyaka I + 2 + 3          | 2474        | 227        | -    | -   | -           | -                | -             | -             | -       | 90                 | 170                | 120                  |
| Konak I                      | 581         | 54         | 7    | 6.5 | 2.65        | 24               | 12            | 12            | 12      | 16                 | 20                 | 15                   |
| Konak 2                      | 559         | 52         | 7    | 6.5 | 2.65        | 24               | 12            | 12            | 12      | 16                 | 20                 | 15                   |
| Konak I + 2                  | 1140        | 106        | -    | -   | -           | 48               | 32            | 24            | 24      | 32                 | 40                 | 30                   |
| Bergama I                    | 452         | 42         | 6    | 6   | 2.65        | 30               | 16            | 16            | 12      | 16                 | 15                 | 10                   |
| Bergama 2                    | 419         | 39         | 5    | 5   | 2.65        | 30               | 10            | -             | 10      | 16                 | 15                 | 10                   |
| Bergama 3                    | 387         | 36         | 6    | 5.5 | 2.65        | 25               | 10            | -             | 10      | 16                 | 15                 | 10                   |
| Bergama 2 + 3                | 806         | 75         | П    | 5   |             | 40               | 20            | 24            | 16      | 32                 | 30                 | 20                   |
| Didim                        | 1625        | 151        | -    | -   | 2.65        | 120              | 38            | 76            | 32      | 90                 | 120                | 100                  |
| Total Meeting Rooms          | 7272        | 673        | -    | -   | -           | 454              | 202           | 212           | 171     | 260                | 385                | 280                  |
| Petek Boardroom              | 968         | 90         | 13   | 6   | 2.6         | -                | 25            | -             | -       | -                  | -                  | -                    |
| Bayraklı Boardroom           | 667         | 62         | 9    | 5   | 2.6         | -                | 16            | -             | -       | -                  | -                  | -                    |
| Çankaya Boardroom            | 398         | 37         | 6    | 5   | 2.6         | -                | 10            | -             | -       | -                  | -                  | -                    |
| Total Meeting & Boardrooms   | 9,305       | 862        | -    | -   | -           | 1454             | 465           | 612           | 301     | 1676               | 2735               | 2230                 |
| Elevator Foyer Level 3       | 4843        | 450        | -    | -   | 2.4         | -                | -             | -             | -       | -                  | 300                | 250                  |
| Pantry/Café Meeting Level 3  | 968         | 110        | -    | -   | 3.25        | -                | -             | -             | -       | -                  | 70                 | 50                   |
| Alsancak Foyer Level 3       | 592         | 55         | -    | -   | 2           | -                | -             | -             | -       | -                  | 45                 | 30                   |
| Elevator Foyer Level 4       | 3982        | 370        | -    | -   | 2.4         | -                | -             | -             | -       | -                  | 250                | 200                  |
| LEVEL 5                      |             |            |      |     |             |                  |               |               |         |                    |                    |                      |
| Smyrna I                     | 5704        | 530        | -    | -   | 6.5         | 560              | 40            | 220           | 60      | 320                | 450                | 350                  |
| Smyrna 2                     | 2260        | 210        | _    | -   | 6.5         | 140              | 60            | 80            | 40      | 120                | 160                | 120                  |
| Smyrna I + 2                 | 7964        | 740        | _    | _   | 6.5         | 1000             | 100           | 400           | 100     | 456                | 610                | 470                  |
| Elevator Foyer Level 5       | 3982        | 370        |      | _   | 2.4         | -                | -             | -             | -       | -                  | 250                | 200                  |
| Smyrna Foyer                 | 3304        | 307        |      |     | 2.4         |                  |               |               |         |                    | 200                | 150                  |
| Total Convention Superficy   | 82,103      | 7316       |      |     | <b>2.</b> T |                  |               |               |         |                    | -                  | 130                  |
|                              | 02,103      | , 510      |      |     |             |                  |               |               |         |                    |                    |                      |
| GARDENS                      |             | 1000       |      |     |             |                  |               |               |         | 350                | F00                | 450                  |
| Palm Candar Correct          |             | 1000       | -    | -   | -           | -                | -             | -             | -       | 350                | 500                | 450                  |
| Palm Garden Grass Area       | -           |            |      |     |             |                  |               |               |         | 450                | 000                | 050                  |
| Palm Garden Stone Floor Area | -           | 750        | -    | -   | -           | -                | -             | -             | -       | 650                | 900                | 850                  |
|                              |             |            | -    | -   | -           | -                | -             | -             | -       | 650<br>1000<br>380 | 900<br>1400<br>600 | 850<br>1300<br>450   |