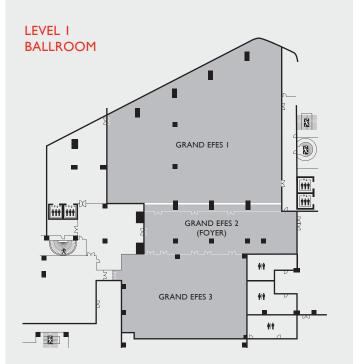

### LET USTAKE CARE OF THE DETAILS

We have plenty of space, 7.316 square metres to be precise. Our 19 meeting and conference rooms can accommodate up to 2.000 guests and are suitable for a wide array of formats and functions, be it a board meeting, conference, product launch or wedding. If you are looking to hold an event on more of a grand scale then our multi-purpose exhibition hall and a grand ballroom are ideal.

## **CAPACITY CHART**

| CAPACITY CHART               |             |            |      |     |             |                  |               |               |         |                    |                    |                      |
|------------------------------|-------------|------------|------|-----|-------------|------------------|---------------|---------------|---------|--------------------|--------------------|----------------------|
| MEETING ROOMS                | AREA<br>FT² | AREA<br>M² |      |     |             | THEATRE<br>STYLE | BOARD<br>ROOM | CLASS<br>ROOM | U-SHAPE | seating            | COCKTAIL           | COCKTAIL<br>PROLONGI |
| BASEMENT                     |             |            |      |     |             |                  |               |               |         |                    |                    |                      |
| Kordon I Exhibition Centre   | 11,506      | 1069       | 34   | 35  | 2.3         | -                | 60            | -             | -       | 420                | 850                | 750                  |
| Kordon 2 Exhibition Centre   | 4176        | 388        | 16   | 22  | 2.3         | -                | 32            | -             | -       | 180                | 350                | 250                  |
| Kordon I + 2                 | 15,682      | 1457       | -    | -   | -           | -                | -             | -             | -       | -                  | 1200               | 1000                 |
| GROUND LEVEL                 |             |            |      |     |             |                  |               |               |         |                    |                    |                      |
| Convention Centre Lobby      | 6996        | 650        | 34   | 16  | 2           | -                | -             | -             | -       | -                  | -                  | _                    |
| LEVEL I                      |             |            |      |     |             |                  |               |               |         |                    |                    |                      |
| Grand Efes I                 | 9579        | 890        | 30   | 32  | 4.4         | 750              | 60            | 300           | 80      | 600                | 750                | 650                  |
| Grand Efes 2                 | 3982        | 370        | 22   | 12  | 4           | 250              | 60            | 100           | 50      | 216                | 250                | 200                  |
| Grand Efes Foyer             | 2529        | 235        | 29   | 7   | 2.3         | _                |               |               |         | _                  | 150                | 100                  |
| Grand Efes I + 2 + Foyer     | 16,092      | 1495       | 20   | 9   | 2           |                  |               |               |         | 816                | 1150               | 950                  |
| Foyer                        | 4843        | 450        |      |     |             |                  |               |               |         | -                  | -                  | -                    |
| Elevator Foyer Level 2       | 3552        | 330        |      | _   | 2           |                  |               |               |         |                    | 200                | 150                  |
| LEVEL 3                      | 3332        |            |      |     |             |                  |               |               |         |                    | 200                | .30                  |
| Alsancak                     | 775         | 72         | 6    | 11  | 2.32        | _                | 11            |               |         |                    | _                  |                      |
|                              |             |            |      |     |             |                  |               |               | - 20    |                    |                    | - 40                 |
| Karsiyaka I                  | 818         | 76         | - 11 | 6   | 2.32        | 72               | 32            | 30            | 29      | 30                 | 60                 | 40                   |
| Karsiyaka 2                  | 871         | 78         | - 11 | 6   | 2.32        | 72               | 32            | 30            | 29      | 30                 | 60                 | 40                   |
| Karsiyaka 3                  | 785         | 73         | П    | 6   | 2.32        | 72               | 32            | 30            | 29      | 30                 | 60                 | 40                   |
| Karsiyaka I + 2 + 3          | 2474        | 227        | -    | -   | -           | -                | -             | -             | -       | 90                 | 170                | 120                  |
| Konak I                      | 581         | 54         | 7    | 6.5 | 2.65        | 24               | 12            | 12            | 12      | 16                 | 20                 | 15                   |
| Konak 2                      | 559         | 52         | 7    | 6.5 | 2.65        | 24               | 12            | 12            | 12      | 16                 | 20                 | 15                   |
| Konak I + 2                  | 1140        | 106        | -    | -   | -           | 48               | 32            | 24            | 24      | 32                 | 40                 | 30                   |
| Bergama I                    | 452         | 42         | 6    | 6   | 2.65        | 30               | 16            | 16            | 12      | 16                 | 15                 | 10                   |
| Bergama 2                    | 419         | 39         | 5    | 5   | 2.65        | 30               | 10            | -             | 10      | 16                 | 15                 | 10                   |
| Bergama 3                    | 387         | 36         | 6    | 5.5 | 2.65        | 25               | 10            | -             | 10      | 16                 | 15                 | 10                   |
| Bergama 2 + 3                | 806         | 75         | П    | 5   |             | 40               | 20            | 24            | 16      | 32                 | 30                 | 20                   |
| Didim                        | 1625        | 151        | -    | -   | 2.65        | 120              | 38            | 76            | 32      | 90                 | 120                | 100                  |
| Total Meeting Rooms          | 7272        | 673        | -    | -   | -           | 454              | 202           | 212           | 171     | 260                | 385                | 280                  |
| Petek Boardroom              | 968         | 90         | 13   | 6   | 2.6         | -                | 25            | -             | -       | -                  | -                  | -                    |
| Bayraklı Boardroom           | 667         | 62         | 9    | 5   | 2.6         | -                | 16            | -             | -       | -                  | -                  | -                    |
| Çankaya Boardroom            | 398         | 37         | 6    | 5   | 2.6         | -                | 10            | -             | -       | -                  | -                  | -                    |
| Total Meeting & Boardrooms   | 9,305       | 862        | -    | -   | -           | 1454             | 465           | 612           | 301     | 1676               | 2735               | 2230                 |
| Elevator Foyer Level 3       | 4843        | 450        | -    | -   | 2.4         | -                | -             | -             | -       | -                  | 300                | 250                  |
| Pantry/Café Meeting Level 3  | 968         | 110        | -    | -   | 3.25        | -                | -             | -             | -       | -                  | 70                 | 50                   |
| Alsancak Foyer Level 3       | 592         | 55         | -    | -   | 2           | -                | -             | -             | -       | -                  | 45                 | 30                   |
| Elevator Foyer Level 4       | 3982        | 370        | -    | -   | 2.4         | -                | -             | -             | -       | -                  | 250                | 200                  |
| LEVEL 5                      |             |            |      |     |             |                  |               |               |         |                    |                    |                      |
| Smyrna I                     | 5704        | 530        | -    | -   | 6.5         | 560              | 40            | 220           | 60      | 320                | 450                | 350                  |
| Smyrna 2                     | 2260        | 210        | _    | -   | 6.5         | 140              | 60            | 80            | 40      | 120                | 160                | 120                  |
| Smyrna I + 2                 | 7964        | 740        | _    | _   | 6.5         | 1000             | 100           | 400           | 100     | 456                | 610                | 470                  |
| Elevator Foyer Level 5       | 3982        | 370        |      | _   | 2.4         | -                | -             | -             | -       | -                  | 250                | 200                  |
| Smyrna Foyer                 | 3304        | 307        |      |     | 2.4         |                  |               |               |         |                    | 200                | 150                  |
| Total Convention Superficy   | 82,103      | 7316       |      |     | <b>2.</b> T |                  |               |               |         |                    | -                  | 130                  |
|                              | 02,103      | , 510      |      |     |             |                  |               |               |         |                    |                    |                      |
| GARDENS                      |             | 1000       |      |     |             |                  |               |               |         | 350                | F00                | 450                  |
| Palm Candar Correct          |             | 1000       | -    | -   | -           | -                | -             | -             | -       | 350                | 500                | 450                  |
| Palm Garden Grass Area       | -           |            |      |     |             |                  |               |               |         | 450                | 000                | 050                  |
| Palm Garden Stone Floor Area | -           | 750        | -    | -   | -           | -                | -             | -             | -       | 650                | 900                | 850                  |
|                              |             |            | -    | -   | -           | -                | -             | -             | -       | 650<br>1000<br>380 | 900<br>1400<br>600 | 850<br>1300<br>450   |