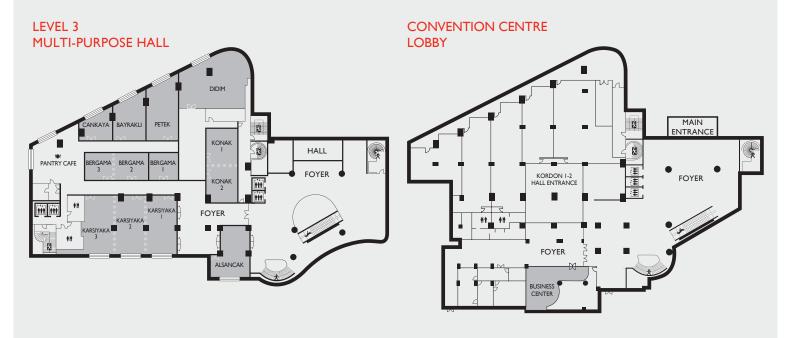

### LET USTAKE CARE OF THE DETAILS

We have plenty of space, 7.316 square metres to be precise. Our 19 meeting and conference rooms can accommodate up to 2.000 guests and are suitable for a wide array of formats and functions, be it a board meeting, conference, product launch or wedding. If you are looking to hold an event on more of a grand scale then our multi-purpose exhibition hall and a grand ballroom are ideal.

## **CAPACITY CHART**

| CAPACITY CHART               |             |            |      |     |             |                  |               |               |         |                    |                    |                      |
|------------------------------|-------------|------------|------|-----|-------------|------------------|---------------|---------------|---------|--------------------|--------------------|----------------------|
| MEETING ROOMS                | AREA<br>FT² | AREA<br>M² |      |     |             | THEATRE<br>STYLE | BOARD<br>ROOM | CLASS<br>ROOM | U-SHAPE | seating            | COCKTAIL           | COCKTAIL<br>PROLONGI |
| BASEMENT                     |             |            |      |     |             |                  |               |               |         |                    |                    |                      |
| Kordon I Exhibition Centre   | 11,506      | 1069       | 34   | 35  | 2.3         | -                | 60            | -             | -       | 420                | 850                | 750                  |
| Kordon 2 Exhibition Centre   | 4176        | 388        | 16   | 22  | 2.3         | -                | 32            | -             | -       | 180                | 350                | 250                  |
| Kordon I + 2                 | 15,682      | 1457       | -    | -   | -           | -                | -             | -             | -       | -                  | 1200               | 1000                 |
| GROUND LEVEL                 |             |            |      |     |             |                  |               |               |         |                    |                    |                      |
| Convention Centre Lobby      | 6996        | 650        | 34   | 16  | 2           | -                | -             | -             | -       | -                  | -                  | _                    |
| LEVEL I                      |             |            |      |     |             |                  |               |               |         |                    |                    |                      |
| Grand Efes I                 | 9579        | 890        | 30   | 32  | 4.4         | 750              | 60            | 300           | 80      | 600                | 750                | 650                  |
| Grand Efes 2                 | 3982        | 370        | 22   | 12  | 4           | 250              | 60            | 100           | 50      | 216                | 250                | 200                  |
| Grand Efes Foyer             | 2529        | 235        | 29   | 7   | 2.3         | _                |               |               |         | _                  | 150                | 100                  |
| Grand Efes I + 2 + Foyer     | 16,092      | 1495       | 20   | 9   | 2           |                  |               |               |         | 816                | 1150               | 950                  |
| Foyer                        | 4843        | 450        |      |     |             |                  |               |               |         | -                  | -                  | -                    |
| Elevator Foyer Level 2       | 3552        | 330        |      | _   | 2           |                  |               |               |         |                    | 200                | 150                  |
| LEVEL 3                      | 3332        |            |      |     |             |                  |               |               |         |                    | 200                | .30                  |
| Alsancak                     | 775         | 72         | 6    | 11  | 2.32        | _                | 11            |               |         |                    | _                  |                      |
|                              |             |            |      |     |             |                  |               |               | - 20    |                    |                    | - 40                 |
| Karsiyaka I                  | 818         | 76         | - 11 | 6   | 2.32        | 72               | 32            | 30            | 29      | 30                 | 60                 | 40                   |
| Karsiyaka 2                  | 871         | 78         | - 11 | 6   | 2.32        | 72               | 32            | 30            | 29      | 30                 | 60                 | 40                   |
| Karsiyaka 3                  | 785         | 73         | П    | 6   | 2.32        | 72               | 32            | 30            | 29      | 30                 | 60                 | 40                   |
| Karsiyaka I + 2 + 3          | 2474        | 227        | -    | -   | -           | -                | -             | -             | -       | 90                 | 170                | 120                  |
| Konak I                      | 581         | 54         | 7    | 6.5 | 2.65        | 24               | 12            | 12            | 12      | 16                 | 20                 | 15                   |
| Konak 2                      | 559         | 52         | 7    | 6.5 | 2.65        | 24               | 12            | 12            | 12      | 16                 | 20                 | 15                   |
| Konak I + 2                  | 1140        | 106        | -    | -   | -           | 48               | 32            | 24            | 24      | 32                 | 40                 | 30                   |
| Bergama I                    | 452         | 42         | 6    | 6   | 2.65        | 30               | 16            | 16            | 12      | 16                 | 15                 | 10                   |
| Bergama 2                    | 419         | 39         | 5    | 5   | 2.65        | 30               | 10            | -             | 10      | 16                 | 15                 | 10                   |
| Bergama 3                    | 387         | 36         | 6    | 5.5 | 2.65        | 25               | 10            | -             | 10      | 16                 | 15                 | 10                   |
| Bergama 2 + 3                | 806         | 75         | П    | 5   |             | 40               | 20            | 24            | 16      | 32                 | 30                 | 20                   |
| Didim                        | 1625        | 151        | -    | -   | 2.65        | 120              | 38            | 76            | 32      | 90                 | 120                | 100                  |
| Total Meeting Rooms          | 7272        | 673        | -    | -   | -           | 454              | 202           | 212           | 171     | 260                | 385                | 280                  |
| Petek Boardroom              | 968         | 90         | 13   | 6   | 2.6         | -                | 25            | -             | -       | -                  | -                  | -                    |
| Bayraklı Boardroom           | 667         | 62         | 9    | 5   | 2.6         | -                | 16            | -             | -       | -                  | -                  | -                    |
| Çankaya Boardroom            | 398         | 37         | 6    | 5   | 2.6         | -                | 10            | -             | -       | -                  | -                  | -                    |
| Total Meeting & Boardrooms   | 9,305       | 862        | -    | -   | -           | 1454             | 465           | 612           | 301     | 1676               | 2735               | 2230                 |
| Elevator Foyer Level 3       | 4843        | 450        | -    | -   | 2.4         | -                | -             | -             | -       | -                  | 300                | 250                  |
| Pantry/Café Meeting Level 3  | 968         | 110        | -    | -   | 3.25        | -                | -             | -             | -       | -                  | 70                 | 50                   |
| Alsancak Foyer Level 3       | 592         | 55         | -    | -   | 2           | -                | -             | -             | -       | -                  | 45                 | 30                   |
| Elevator Foyer Level 4       | 3982        | 370        | -    | -   | 2.4         | -                | -             | -             | -       | -                  | 250                | 200                  |
| LEVEL 5                      |             |            |      |     |             |                  |               |               |         |                    |                    |                      |
| Smyrna I                     | 5704        | 530        | -    | -   | 6.5         | 560              | 40            | 220           | 60      | 320                | 450                | 350                  |
| Smyrna 2                     | 2260        | 210        | _    | -   | 6.5         | 140              | 60            | 80            | 40      | 120                | 160                | 120                  |
| Smyrna I + 2                 | 7964        | 740        | _    | _   | 6.5         | 1000             | 100           | 400           | 100     | 456                | 610                | 470                  |
| Elevator Foyer Level 5       | 3982        | 370        |      | _   | 2.4         | -                | -             | -             | -       | -                  | 250                | 200                  |
| Smyrna Foyer                 | 3304        | 307        |      |     | 2.4         |                  |               |               |         |                    | 200                | 150                  |
| Total Convention Superficy   | 82,103      | 7316       |      |     | <b>2.</b> T |                  |               |               |         |                    | -                  | 130                  |
|                              | 02,103      | , 510      |      |     |             |                  |               |               |         |                    |                    |                      |
| GARDENS                      |             | 1000       |      |     |             |                  |               |               |         | 350                | F00                | 450                  |
| Palm Candar Correct          |             | 1000       | -    | -   | -           | -                | -             | -             | -       | 350                | 500                | 450                  |
| Palm Garden Grass Area       | -           |            |      |     |             |                  |               |               |         | 450                | 000                | 050                  |
| Palm Garden Stone Floor Area | -           | 750        | -    | -   | -           | -                | -             | -             | -       | 650                | 900                | 850                  |
|                              |             |            | -    | -   | -           | -                | -             | -             | -       | 650<br>1000<br>380 | 900<br>1400<br>600 | 850<br>1300<br>450   |