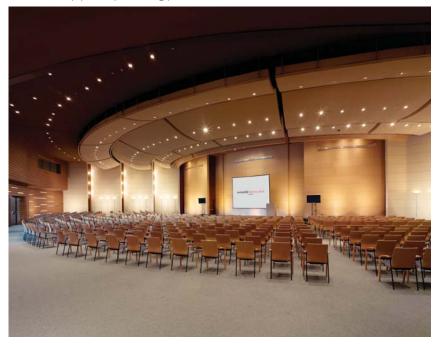

## MEETING, EVENTS & CONFERENCES

### LET USTAKE CARE OF THE DETAILS

We have plenty of space, 7.316 square metres to be precise. Our 19 meeting and conference rooms can accommodate up to 2.000 guests and are suitable for a wide array of formats and functions, be it a board meeting, conference, product launch or wedding. If you are looking to hold an event on more of a grand scale then our multi-purpose exhibition hall and a grand ballroom are ideal.